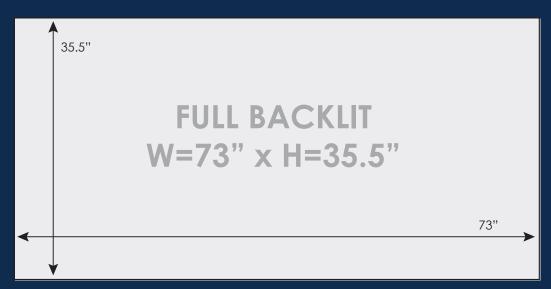

## **Full & Single Backlit Panels**

file specification requirements

## File set up:

Please build creative to overall dimension. Be sure to keep all important text and images 2" within the outside edge. Files are printed on duratrans, a translucent-base film which allows light to diffuse through and should be set up 100% to actual size at 200 dpi resolution in CMYK. Please save as PDF or JPG files.