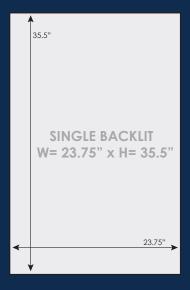

## **Full & Single Backlit Panels**

file specification requirements

## File set up:

Please build creative to overall dimension. Be sure to keep all important text and images 2" within the outside edge. Files are printed on duratrans, a translucent-base film which allows light to diffuse through and should be set up 100% to actual size at 200 dpi resolution in CMYK. Please save as PDF or JPG files.